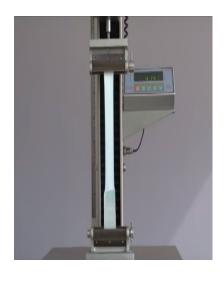

#### Advance Laboratory Instruments & Supplies Co. LLC

### **Tension Testor**

## Pilfer-Proof Testor

### **Compression Tester**







High Precision Linear Actuation Ball-Screw Motion Control.

Electronic Motor Speed Controller offers Reliable and Steady test runs time after time.

Full function accurate Force Gauge produces precise load readings with lb, kg, or N(ewton) selections 200 lb (100kg) standard Load-cell, 500 lb(250 kg) or others optional. Peak Hold/Memory registration.

Independent Start-Stop-Jog and Up or Down directional Controls; switches to set testing Postion.



Multi-Mode Operations

Manual Automatic Single Cycle Continuous Cycle

Optional:

Electronic Height Gauge lets user pin-point, diagnose exact position of Maximum Load, and point of bottle deformation.

Additional software can analyze and plot graph of full bottle loading profile.

RS-232 PC computer interface for data logging and controls.