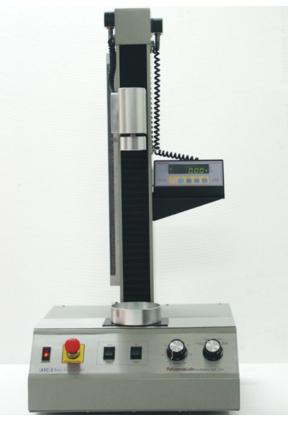

# **Bottle Top-Load Compression Crush Tester**

ATC-2

Shipping Weight: 112. 5 lbs (51 kg)

Packing: 20.7"(52.5cm) x 18.7"(47.5cm) x 37"(94cm)

Net Weight: 90 lbs (41 kg)