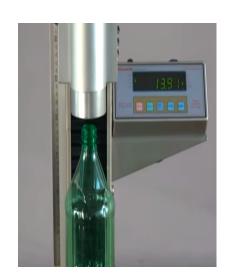

### **Compression Tester**

High Precision Linear Actuation Ball-Screw Motion Control.

Electronic Motor Speed Controller offers Reliable and Steady test runs time after time.

Full function accurate Force Gauge produces precise load readings with lb, kg, or N(ewton) selections 200 lb (100kg) standard Load-cell, 500 lb(250 kg) or others optional. Peak Hold/Memory registration.

Independent Start-Stop-Jog and Up or Down directional Controls; switches to set testing Postion.

Multi-Mode Operations

Manual Automatic Single Cycle Continuous Cycle

Optional:

Electronic Height Gauge lets user pin-point, diagnose exact position of Maximum Load, and point of bottle deformation.