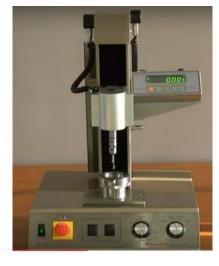

#### Advance Laboratory Instruments & Supplies Co. LLC

### **Tension Testor**

## Pilfer-Proof Testor

### **Compression Tester**







High Precision Linear Actuation Ball-Screw Motion Control.

Electronic Motor Speed Controller offers Reliable and Steady test runs time after time.

Full function accurate Force Gauge produces precise load readings with lb, kg, or N(ewton) selections 200 lb (100kg) standard Load-cell, 500 lb(250 kg) or others optional. Peak Hold/Memory registration.

Independent Start-Stop-Jog and Up or Down directional Controls; switches to set testing Postion.



Multi-Mode Operations

Manual Automatic Single Cycle Continuous Cycle

Optional:

Electronic Height Gauge lets user pin-point, diagnose exact position of Maximum Load, and point of bottle deformation.

Additional software can analyze and plot graph of full bottle loading profile.

RS-232 PC computer interface for data logging and controls.